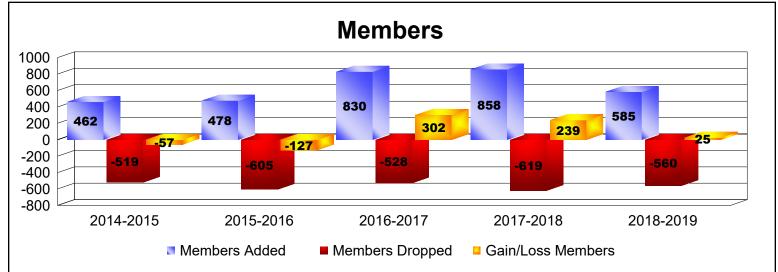

District 354 E

As of June 2019 Cumulative

| Year      | New<br>Clubs | Dropped<br>Clubs | Gain/<br>Loss<br>Clubs | New<br>Members | Charter<br>Members | Reinstate<br>Members | Transfer<br>Members | Total<br>Member<br>Added | Total<br>Members<br>Dropped | Gain/<br>Loss<br>Members |
|-----------|--------------|------------------|------------------------|----------------|--------------------|----------------------|---------------------|--------------------------|-----------------------------|--------------------------|
| 2014-2015 | 0            | 0                | 0                      | 447            | 5                  | 9                    | 1                   | 462                      | -519                        | -57                      |
| 2015-2016 | 0            | -3               | -3                     | 445            | 0                  | 31                   | 2                   | 478                      | -605                        | -127                     |
| 2016-2017 | 8            | -2               | 6                      | 519            | 295                | 13                   | 3                   | 830                      | -528                        | 302                      |
| 2017-2018 | 1            | -4               | -3                     | 785            | 35                 | 13                   | 25                  | 858                      | -619                        | 239                      |
| 2018-2019 | 0            | -2               | -2                     | 556            | 2                  | 20                   | 7                   | 585                      | -560                        | 25                       |
| Average   | 2            | -2               | 0                      | 550            | 67                 | 17                   | 8                   | 643                      | -566                        | 76                       |