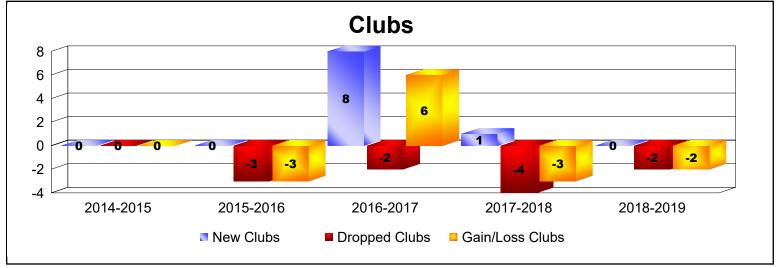

District 354 E

As of June 2019 Cumulative

| Year      | New<br>Clubs | Dropped<br>Clubs | Gain/<br>Loss<br>Clubs | New<br>Members | Charter<br>Members | Reinstate<br>Members | Transfer<br>Members | Total<br>Member<br>Added | Total<br>Members<br>Dropped | Gain/<br>Loss<br>Members |
|-----------|--------------|------------------|------------------------|----------------|--------------------|----------------------|---------------------|--------------------------|-----------------------------|--------------------------|
| 2014-2015 | 0            | 0                | 0                      | 447            | 5                  | 9                    | 1                   | 462                      | -519                        | -57                      |
| 2015-2016 | 0            | -3               | -3                     | 445            | 0                  | 31                   | 2                   | 478                      | -605                        | -127                     |
| 2016-2017 | 8            | -2               | 6                      | 519            | 295                | 13                   | 3                   | 830                      | -528                        | 302                      |
| 2017-2018 | 1            | -4               | -3                     | 785            | 35                 | 13                   | 25                  | 858                      | -619                        | 239                      |
| 2018-2019 | 0            | -2               | -2                     | 556            | 2                  | 20                   | 7                   | 585                      | -560                        | 25                       |
| Average   | 2            | -2               | 0                      | 550            | 67                 | 17                   | 8                   | 643                      | -566                        | 76                       |